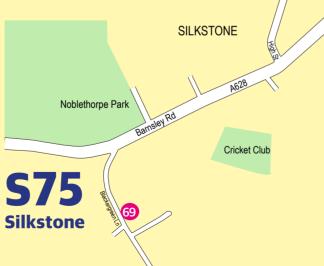

#### **David Helm**

A degree in Fine Art followed by an apprenticeship with Mary

Wondrausch and then teaching and social work which led to setting up my own studio in 2015. Wood fired functional ware.

**Woolley Manor House** Blackergreen Lane Silkstone South Yorkshire **S75 4NF** 

m: 07708 901 115

e: davidhelm@hotmail.co.uk

Open 4th, 5th, 6th, 11th, 12th May

#### **Nigel Cunis**

Japanese inspired mainly wood fired stoneware pottery including

mooniars, large bottles, tea bowls, bud vases, cups, flower vases and sushi dishes.

**Woolley Manor House Blackergreen Lane** Silkstone **South Yorkshire S75 4NF** 

#### **Adam Cowdrill**

Studio Potter making mostly functional tableware. Inspired by Japanese pottery, a country where I stayed for a year in 2011. Currently working with Stoneware both electrically and wood-fired.

#### **Sally Cunis**

I am a printmaker mainly creating linocuts to form relief prints.

I enjoy experimenting with a combination of relief printing, monoprinting and drypoint etching.

**Woolley Manor House Blackergreen Lane** Silkstone **South Yorkshire S75 4NF** 

#### **Marie Johnson**

Dyer of natural fibre, yarn and fabric - I use natural dyes with traditional methods to offer a glimpse of our colourful heritage.

**Woolley Manor House** Blackergreen Lane **Silkstone South Yorkshire S75 4NF** 