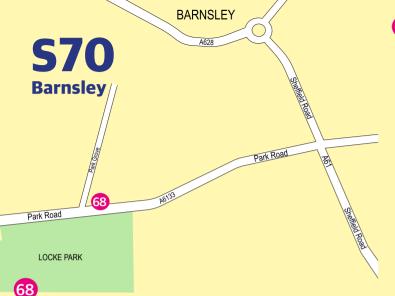

#### **Ruth Miemczyk**

My work encompasses drawing, painting, collage, assemblage and installation. Loften use found objects that tell a story, real or imagined.

247 Park Road Barnsley **South Yorkshire 570 1QW** 

m: 07875 248 440

e: ruthmiemczyk@gmail.com w: ruthmiemczyk.artweb.com

I: @ruthmiemczyk

Open 4th, 5th, 11th, 12th May Commissions and tutorials