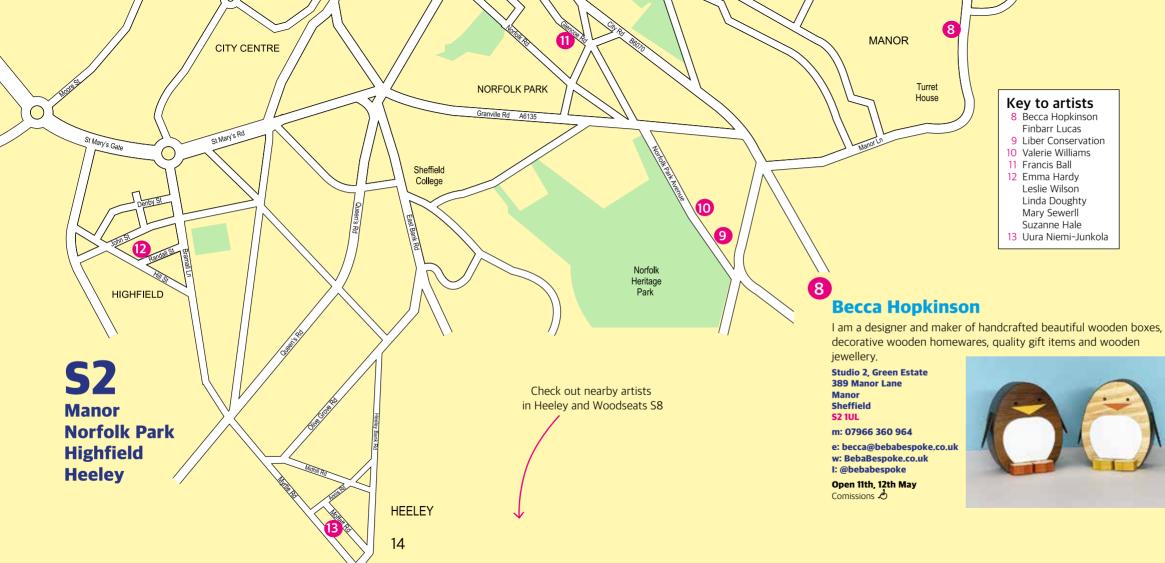

#### **Finbarr Lucas**

Finbarr Lucas and his team of craftspeople transform local hardwoods and reclaimed timber into chairs and tables, wardrobes and cabinets, display cases and shelving.

Studio 2 **Manor Oaks Studios** 389 Manor Lane Manor Sheffield **S2 1UL** 

m: 07796 626 219

e: finbarrlucas@yahoo.com

w: finbarrlucas.co.uk

f: finbarr lucas 7

I: @finbarrlucas

Open 11th, 12th May Commissions and tutorials