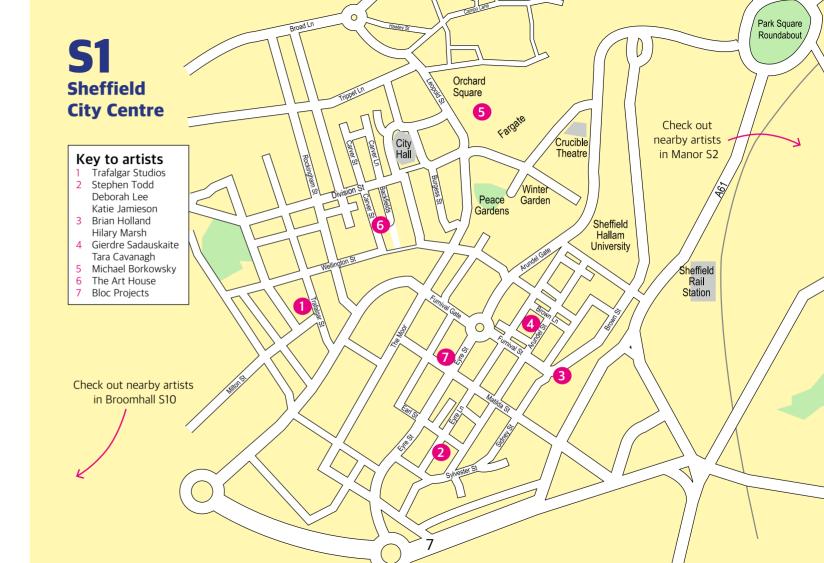

# trafalgar studios

118 Trafalgar Street, Sheffield, S1 4JT

Jess Ghost Artist and Maker Jessghost.com

Maria Marinou MariamarinouartwixSite.com /maria-marinou

Loukas Georgiou Figurative Oil Painter Instagram.com/loukas\_georgiou

Fran Rawlings Acrylic Artist and Jeweller Franrawlingsart.co.uk

4th 5th 6th 11th 12th May 2024

#### **Stephen Todd**

Paintings, drawings and photographic based images. My work explores English seas and landscapes, "How we look at the landscape determines how we internalise it"

Bloc Studios 71 Evre Lane Sheffield S1 4RN

#### **Deborah Lee**

I graduated in fine art in 1997. I have been making art work using

various media since then, I am inspired mainly by poetry and my past.

**Bloc Projects** Studio 39 71 Eyre Lane Sheffield S1 4RN

#### **Katie Jamieson**

Exploring themes of space/memory, fragility/transience, the impermanence of life/inevitably of change, I aim to redefine forms through the interaction of materials using mixed media.

#### **Brian Holland**

Clay, stoneware and earthenware, tactile sculpture and vessels. large

jars multi fired to achieve variety of surfaces. large and small figurative and non figurative sculpture.

Yorkshire Artspace **Persitance Works** 21 Brown Street **Sheffield** S1 2BS

#### **Hilary Marsh**

I enjoy hand building pots. I use mostly stoneware clay applying slips and underglazes to decorate.

Studio 3 (basement level)

**Persistence Works** Yorkshire ArtSpace **Brown Street** Sheffield S1 2BS

#### **Tara Cavanagh**

I'm a needle felting artist creating sculptures and art pieces. Each of

my little felted dreams are created by manipulating wool fibres with a single needle.

The Butcher Works Gallery 72 Arundel St Sheffield S1 2NS

The Butcher Works Gallery 72 Arundel St Sheffield **S1 2NS** 

m: 07548 040 931

e: giedsaga@hotmail.com w: giedsaga.wixsite.com/giedres f: giedsaga I: @giedre\_sadauskaite

My work is primarily scent based, which I use to tell stories, design portraits and comment on news events.

Fronteer Gallery Unit 4 Orchard Square Sheffield S1 2FB

m: 07792 971 646

e: borkowskyart@gmail.com w: michaelborkowsky.com f: BorkowskyArtist I: @mborkowsky X: @MBorkowsky Y: @michaelborkowsky

Open 4th, 5th, 6th, 11th, 12th May (2-5pm on 4th and 11th only) Commissions and tutorials

Norman Anderson @normanart4g

ENSO @enso.enso.enso

Ranaa Farooq @ranaa.farooq.art

Charlie Hammond

@charliemhammond

Bea Hughes @beetextural\_

Donna Lowson @donnalowsonart

Merryn Milton
@merrynmiltonstudio

Project 226 @project226ukhk

Leah Nyssa Stewart @leahnyssa

Anushka Design Studio
@anushka.design.uk

o Azaria Marismari @loveazaria\_

Kalyna Art Studio @kalyna\_art

Trik09 @trik09

Nicole White

@nicole\_white\_murals

Meanwhile Space Studios 16 Matilda Street, S1 4QD www.blocprojects.co.uk / @blocprojects