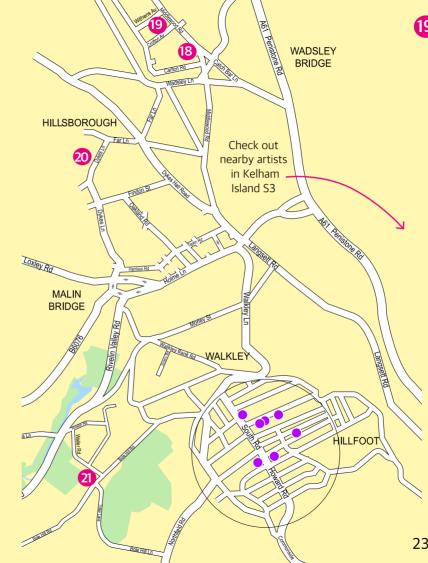

#### Key to artists

- 18 Cupola Gallery
- 19 Samantha Groom
- 20 Trevor Fearnley
- 21 Roger Nowell
- 22 Mark H Wilson
- 23 Andy van Vliet
- 24 Sue Nichol
- 25 Cath Dunn
- 26 Bramble and Bert Krishna Alageswaran Lizzie Alageswaran
- 27 Katherine Rhodes Denise Wrightson
- 28 Art in the Aisles Anna Perotti

#### **S6** Key to artists 22 Mark H Wilson 23 Andy van Vliet **Walkley** 24 Sue Nichol 25 Cath Dunn **Upperthorpe** 26 Bramble and Bert Krishna Alageswaran Lizzie Alageswaran 27 Katherine Rhodes Denise Wrightson 28 Art in the Aisles Anna Perotti WALKLEY Ruskin Park