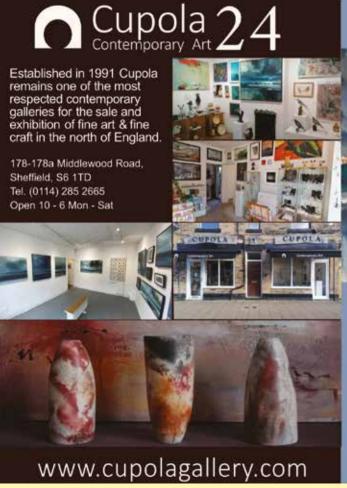

Pottery • Art • Gallery • Wellbeing

at St. Matthew's

Come and join us and celebrate the wonderful artisans of our city.

The Art House charity are official sponsors and Gallery for Open Up 2024.

We will be delivering a series of free Pottery and Art Workshops on Saturday 4th & 11th of May that you can book on our website.

#### arthousesheffield.co.uk

Our Main Gallery will be exhibiting work from our Pottery Wellbeing Group and the café will be open and selling delicious treats.

Our Lower Gallery is dedicated to the creativity and work of the Open Up 2024 artists from March to December with exhibitions, talks and events, check-out our website for opening times and programme details.