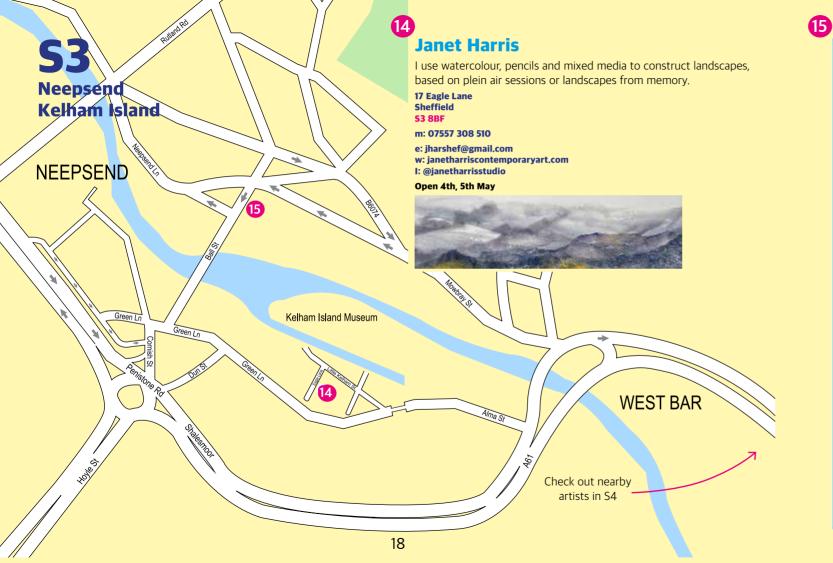

#### **Katie Jamieson**

Exploring themes of space/memory, fragility/transience, the impermanence of life/inevitably of change, I aim to redefine forms through the interaction of materials using mixed media.